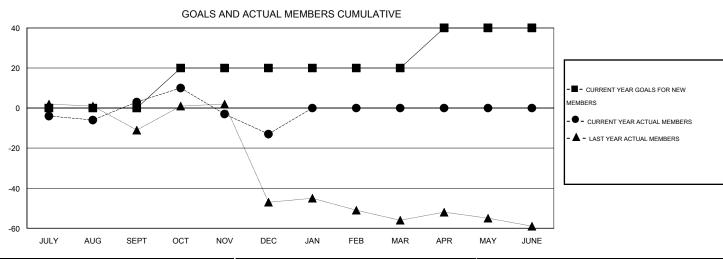

## GMT: Gary Wong LOCATION MONTANA GMT CA 1

|               |                  | Clubs             |                  |                  | Members               |                    |                                     |                    |                  |  |
|---------------|------------------|-------------------|------------------|------------------|-----------------------|--------------------|-------------------------------------|--------------------|------------------|--|
|               | RESUI            | LTS FOR 2014-2015 |                  |                  | RESULTS FOR 2014-2015 |                    |                                     |                    |                  |  |
| QUARTER       | NEW CLUB<br>GOAL | NEW CLUBS         | DROPPED<br>CLUBS | NET<br>GAIN/LOSS | QUARTER               | NEW MEMBER<br>GOAL | CHARTER AND<br>NEW MEMBERS<br>ADDED | DROPPED<br>MEMBERS | NET<br>GAIN/LOSS |  |
| JULY/AUG/SEPT | 0                | 0                 | 0                | 0                | JULY/AUG/SEPT         | 0                  | 18                                  | 15                 | 3                |  |
| OCT/NOV/DEC   | 1                | 0                 | 0                | 0                | OCT/NOV/DEC           | 20                 | 35                                  | 51                 | -16              |  |
| JAN/FEB/MAR   | 0                | 0                 | 0                | 0                | JAN/FEB/MAR           | 0                  | 0                                   | 0                  | 0                |  |
| APR/MAY/JUNE  | 1                | 0                 | 0                | 0                | APR/MAY/JUNE          | 20                 | 0                                   | 0                  | 0                |  |